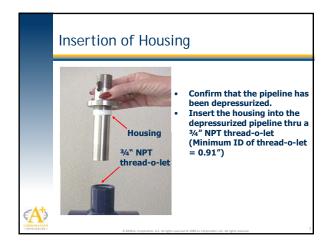

## Caution:

- Not designed for external fire.
- Prior to use in a system, a properly sized relief device is to be installed which limits the use to 110% of the MAWP.
- This product may vent while being installed, operated, or maintained. The user should follow company safety practices concerning Personal Protective Equipment (PPE) as well as any and all OSHA, state and local regulations.



Housing for GP-SD

Slots

Locking Mechanism rever accidentally loosened or removed a Locking Mechanism is provided.

A+ Corporation's Locking Mechanism ensures that the Housing can only be removed intentionally or knowingly.