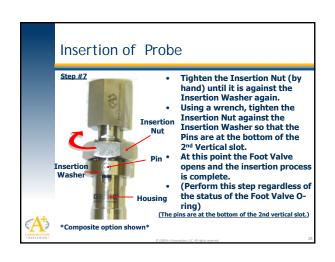

## Caution:

- Not designed for external fire.
- Prior to use in a system, a properly sized relief device is to be installed which limits the use to 110% of the MAWP.
- This product may vent while being installed, operated, or maintained. The user should follow company safety practices concerning Personal Protective Equipment (PPE) as well as any and all OSHA, state and local regulations.



Housing for GP-SD

Slots

Locking Mechanism rever accidentally loosened or removed a Locking Mechanism is provided.

A+ Corporation's Locking Mechanism ensures that the Housing can only be removed intentionally or knowingly.