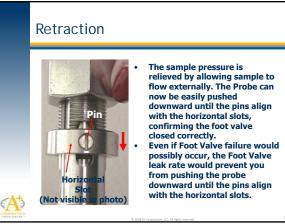

## Caution:

- Not designed for external fire.
- Prior to use in a system, a properly sized relief device is to be installed which limits the use to 110% of the MAWP.
- This product may vent while being installed, operated, or maintained. The user should follow company safety practices concerning Personal Protective Equipment (PPE) as well as any and all OSHA, state and local regulations.