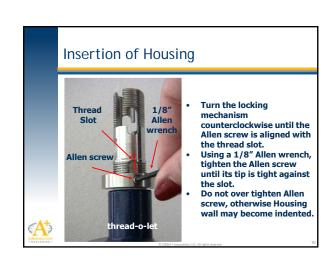

## Caution:

- Not designed for external fire.
- Prior to use in a system, a properly sized relief device is to be installed which limits the use to 110% of the MAWP.
- This product may vent while being installed, operated, or maintained. The user should follow company safety practices concerning Personal Protective Equipment (PPE) as well as any and all OSHA, state and local regulations.



Housing for GP-SD

Slots

Locking Mechanism rever accidentally loosened or removed a Locking Mechanism is provided.

A+ Corporation's Locking Mechanism ensures that the Housing can only be removed intentionally or knowingly.