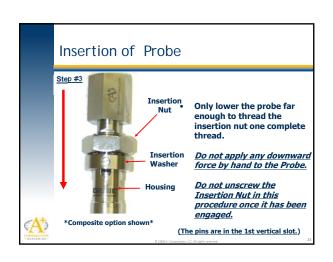

## Caution:

- Not designed for external fire.
- Prior to use in a system, a properly sized relief device is to be installed which limits the use to 110% of the MAWP.
- This product may vent while being installed, operated, or maintained. The user should follow company safety practices concerning Personal Protective Equipment (PPE) as well as any and all OSHA, state and local regulations.



Housing for GP-SD

Slots

Locking Mechanism rever accidentally loosened or removed a Locking Mechanism is provided.

A+ Corporation's Locking Mechanism ensures that the Housing can only be removed intentionally or knowingly.