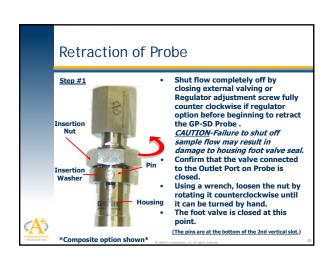

## Caution:

- Not designed for external fire.
- Prior to use in a system, a properly sized relief device is to be installed which limits the use to 110% of the MAWP.
- This product may vent while being installed, operated, or maintained. The user should follow company safety practices concerning Personal Protective Equipment (PPE) as well as any and all OSHA, state and local regulations.