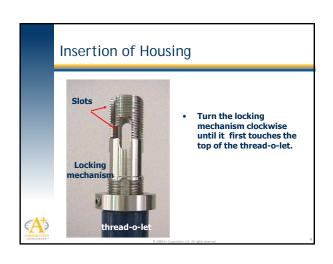

Housing for GP-SD

Slots

Locking Mechanism rever accidentally loosened or removed a Locking Mechanism is provided.

A+ Corporation's Locking Mechanism ensures that the Housing can only be removed intentionally or knowingly.