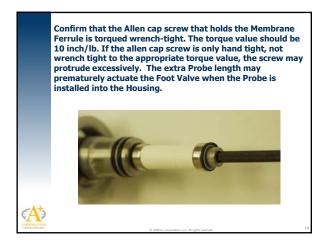

## Caution:

- Not designed for external fire.
- Prior to use in a system, a properly sized relief device is to be installed which limits the use to 110% of the MAWP.
- This product may vent while being installed, operated, or maintained. The user should follow company safety practices concerning Personal Protective Equipment (PPE) as well as any and all OSHA, state and local regulations.