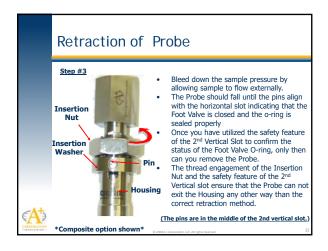

## Caution:

- Not designed for external fire.
- Prior to use in a system, a properly sized relief device is to be installed which limits the use to 110% of the MAWP.
- This product may vent while being installed, operated, or maintained. The user should follow company safety practices concerning Personal Protective Equipment (PPE) as well as any and all OSHA, state and local regulations.