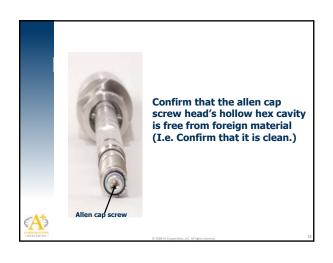

## Caution:

- Not designed for external fire.
- Prior to use in a system, a properly sized relief device is to be installed which limits the use to 110% of the MAWP.
- This product may vent while being installed, operated, or maintained. The user should follow company safety practices concerning Personal Protective Equipment (PPE) as well as any and all OSHA, state and local regulations.