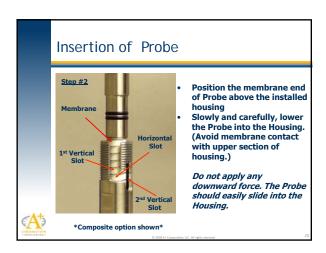

## Caution:

- Not designed for external fire.
- Prior to use in a system, a properly sized relief device is to be installed which limits the use to 110% of the MAWP.
- This product may vent while being installed, operated, or maintained. The user should follow company safety practices concerning Personal Protective Equipment (PPE) as well as any and all OSHA, state and local regulations.



Housing for GP-SD

Slots

Locking Mechanism rever accidentally loosened or removed a Locking Mechanism is provided.

A+ Corporation's Locking Mechanism ensures that the Housing can only be removed intentionally or knowingly.