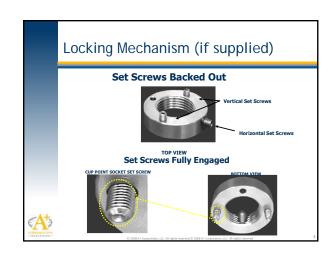

Housing for GP-SD

Slots

Locking Mechanism rever accidentally loosened or removed a Locking Mechanism is provided.

A+ Corporation's Locking Mechanism ensures that the Housing can only be removed intentionally or knowingly.