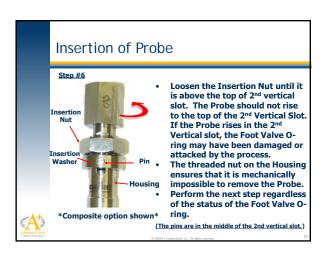

## Caution:

- Not designed for external fire.
- Prior to use in a system, a properly sized relief device is to be installed which limits the use to 110% of the MAWP.
- This product may vent while being installed, operated, or maintained. The user should follow company safety practices concerning Personal Protective Equipment (PPE) as well as any and all OSHA, state and local regulations.



Housing for GP-SD

Slots

Locking Mechanism rever accidentally loosened or removed a Locking Mechanism is provided.

A+ Corporation's Locking Mechanism ensures that the Housing can only be removed intentionally or knowingly.