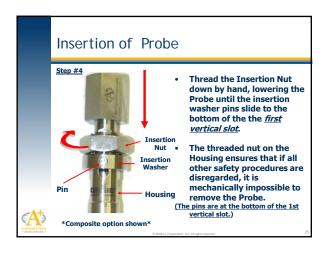

Housing for GP-SD

Slots

Locking Mechanism rever accidentally loosened or removed a Locking Mechanism is provided.

A+ Corporation's Locking Mechanism ensures that the Housing can only be removed intentionally or knowingly.