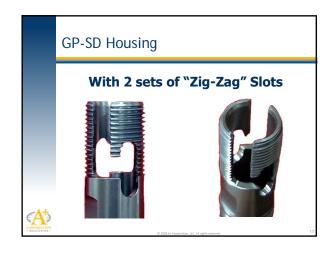

Housing for GP-SD

Slots

Locking Mechanism rever accidentally loosened or removed a Locking Mechanism is provided.

A+ Corporation's Locking Mechanism ensures that the Housing can only be removed intentionally or knowingly.