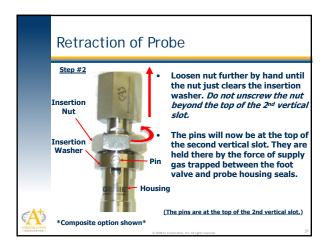

## Caution:

- Not designed for external fire.
- Prior to use in a system, a properly sized relief device is to be installed which limits the use to 110% of the MAWP.
- This product may vent while being installed, operated, or maintained. The user should follow company safety practices concerning Personal Protective Equipment (PPE) as well as any and all OSHA, state and local regulations.