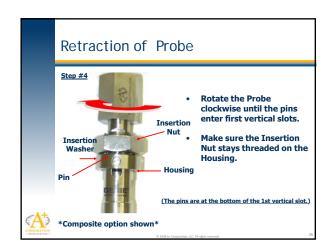

Housing for GP-SD

Slots

Locking Mechanism rever accidentally loosened or removed a Locking Mechanism is provided.

A+ Corporation's Locking Mechanism ensures that the Housing can only be removed intentionally or knowingly.