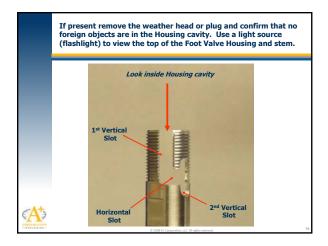

## Caution:

- Not designed for external fire.
- Prior to use in a system, a properly sized relief device is to be installed which limits the use to 110% of the MAWP.
- This product may vent while being installed, operated, or maintained. The user should follow company safety practices concerning Personal Protective Equipment (PPE) as well as any and all OSHA, state and local regulations.



Housing for GP-SD

Slots

Locking Mechanism rever accidentally loosened or removed a Locking Mechanism is provided.

A+ Corporation's Locking Mechanism ensures that the Housing can only be removed intentionally or knowingly.