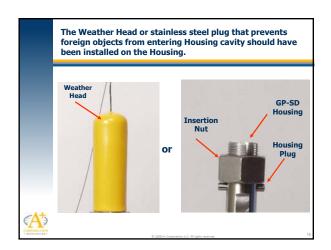

## Caution:

- Not designed for external fire.
- Prior to use in a system, a properly sized relief device is to be installed which limits the use to 110% of the MAWP.
- This product may vent while being installed, operated, or maintained. The user should follow company safety practices concerning Personal Protective Equipment (PPE) as well as any and all OSHA, state and local regulations.



Housing for GP-SD

Slots

Locking Mechanism rever accidentally loosened or removed a Locking Mechanism is provided.

A+ Corporation's Locking Mechanism ensures that the Housing can only be removed intentionally or knowingly.