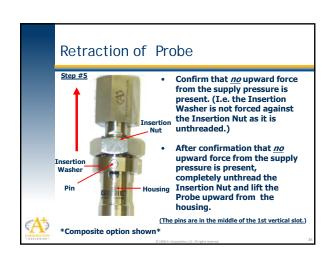

Housing for GP-SD

Slots

Locking Mechanism rever accidentally loosened or removed a Locking Mechanism is provided.

A+ Corporation's Locking Mechanism ensures that the Housing can only be removed intentionally or knowingly.