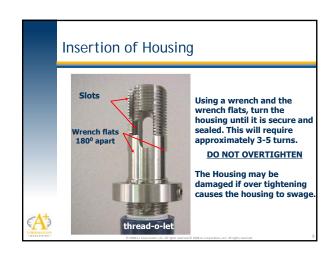

Housing for GP-SD

Slots

Locking Mechanism rever accidentally loosened or removed a Locking Mechanism is provided.

A+ Corporation's Locking Mechanism ensures that the Housing can only be removed intentionally or knowingly.