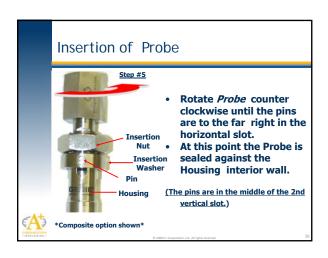

## Caution:

- Not designed for external fire.
- Prior to use in a system, a properly sized relief device is to be installed which limits the use to 110% of the MAWP.
- This product may vent while being installed, operated, or maintained. The user should follow company safety practices concerning Personal Protective Equipment (PPE) as well as any and all OSHA, state and local regulations.



Housing for GP-SD

Slots

Locking Mechanism rever accidentally loosened or removed a Locking Mechanism is provided.

A+ Corporation's Locking Mechanism ensures that the Housing can only be removed intentionally or knowingly.