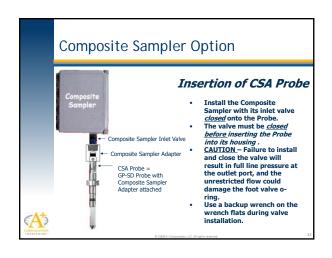

## Caution:

- Not designed for external fire.
- Prior to use in a system, a properly sized relief device is to be installed which limits the use to 110% of the MAWP.
- This product may vent while being installed, operated, or maintained. The user should follow company safety practices concerning Personal Protective Equipment (PPE) as well as any and all OSHA, state and local regulations.



Housing for GP-SD

Slots

Locking Mechanism rever accidentally loosened or removed a Locking Mechanism is provided.

A+ Corporation's Locking Mechanism ensures that the Housing can only be removed intentionally or knowingly.