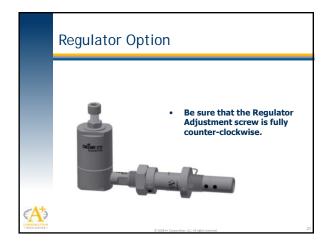

## Caution:

- Not designed for external fire.
- Prior to use in a system, a properly sized relief device is to be installed which limits the use to 110% of the MAWP.
- This product may vent while being installed, operated, or maintained. The user should follow company safety practices concerning Personal Protective Equipment (PPE) as well as any and all OSHA, state and local regulations.



Housing for GP-SD

Slots

Locking Mechanism rever accidentally loosened or removed a Locking Mechanism is provided.

A+ Corporation's Locking Mechanism ensures that the Housing can only be removed intentionally or knowingly.