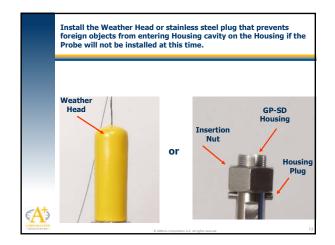

## Caution:

- Not designed for external fire.
- Prior to use in a system, a properly sized relief device is to be installed which limits the use to 110% of the MAWP.
- This product may vent while being installed, operated, or maintained. The user should follow company safety practices concerning Personal Protective Equipment (PPE) as well as any and all OSHA, state and local regulations.



Housing for GP-SD

Slots

Locking Mechanism rever accidentally loosened or removed a Locking Mechanism is provided.

A+ Corporation's Locking Mechanism ensures that the Housing can only be removed intentionally or knowingly.