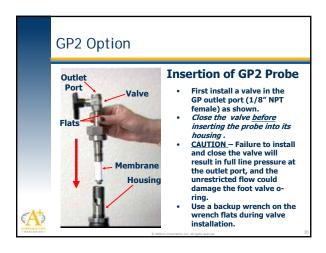

Housing for GP-SD

Slots

Locking Mechanism rever accidentally loosened or removed a Locking Mechanism is provided.

A+ Corporation's Locking Mechanism ensures that the Housing can only be removed intentionally or knowingly.