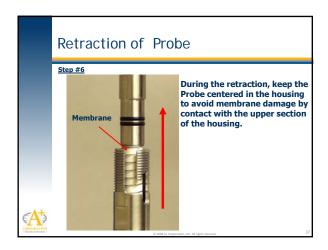

Housing for GP-SD

Slots

Locking Mechanism rever accidentally loosened or removed a Locking Mechanism is provided.

A+ Corporation's Locking Mechanism ensures that the Housing can only be removed intentionally or knowingly.