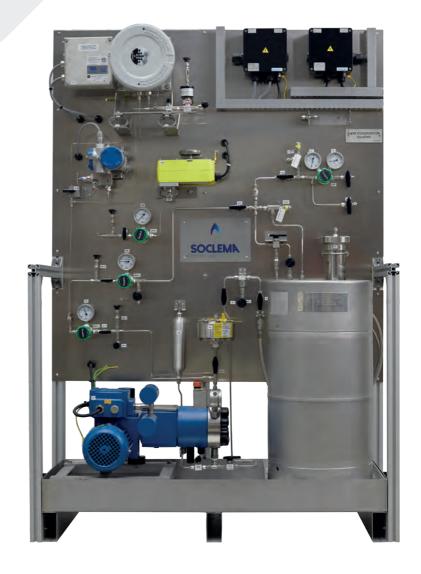

#### Solutions for injection

Patented odorization system for natural gas and biomethane  $\bigcirc \bigcirc \bigcirc ZEN^{\circ}$ 

04,

- High precision
- Covers a wide range of injection
- Reactive to sudden changes in pressure and flowrate

#### Specifications

| Operating ambient temperature | 0 - 55°C                                                                                                  |
|-------------------------------|-----------------------------------------------------------------------------------------------------------|
| Injection maximum pressure    | 90 bars                                                                                                   |
| Flow of gas to be odorized    | 5 - 8000 Nm3/h                                                                                            |
| Odorant concentration setting | 25mg/Nm3 (Other configurable values)                                                                      |
| Wetted materials              | 316 stainless steel                                                                                       |
|                               |                                                                                                           |
| Sealing                       | Perfluorocarbon,<br>Teflon and Viton                                                                      |
| Sealing Power supply          | •                                                                                                         |
|                               | Teflon and Viton  230 volts AC single phase                                                               |
| Power supply  Communication   | Teflon and Viton  230 volts AC single phase (Rated power = 2000W)  Modbus Ethernet TCP/ IP (communication |