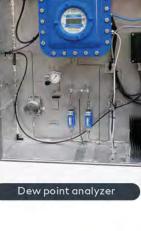

#### Solutions for injection

Patented odorization system for natural gas and biomethane  $\bigcirc \bigcirc \bigcirc ZEN^{\circ}$ 

04,

- High precision
- Covers a wide range of injection
- Reactive to sudden changes in pressure and flowrate

#### Specifications

| Operating ambient temperature | 0 - 55°C                                                                                                  |
|-------------------------------|-----------------------------------------------------------------------------------------------------------|
| Injection maximum pressure    | 90 bars                                                                                                   |
| Flow of gas to be odorized    | 5 - 8000 Nm3/h                                                                                            |
| Odorant concentration setting | 25mg/Nm3 (Other configurable values)                                                                      |
| Wetted materials              | 316 stainless steel                                                                                       |
|                               |                                                                                                           |
| Sealing                       | Perfluorocarbon,<br>Teflon and Viton                                                                      |
| Sealing Power supply          | •                                                                                                         |
|                               | Teflon and Viton  230 volts AC single phase                                                               |
| Power supply  Communication   | Teflon and Viton  230 volts AC single phase (Rated power = 2000W)  Modbus Ethernet TCP/ IP (communication |