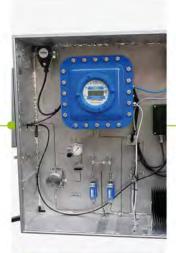

#### Solutions for injection

Patented odorization system for natural gas and biomethane  $\bigcirc \bigcirc \bigcirc ZEN^{\circ}$ 

04,

- High precision
- Covers a wide range of injection
- Reactive to sudden changes in pressure and flowrate

#### Specifications

| Operating ambient temperature | 0 - 55°C                                                                                                  |
|-------------------------------|-----------------------------------------------------------------------------------------------------------|
| Injection maximum pressure    | 90 bars                                                                                                   |
| Flow of gas to be odorized    | 5 - 8000 Nm3/h                                                                                            |
| Odorant concentration setting | 25mg/Nm3 (Other configurable values)                                                                      |
| Wetted materials              | 316 stainless steel                                                                                       |
|                               |                                                                                                           |
| Sealing                       | Perfluorocarbon,<br>Teflon and Viton                                                                      |
| Sealing Power supply          | •                                                                                                         |
|                               | Teflon and Viton  230 volts AC single phase                                                               |
| Power supply  Communication   | Teflon and Viton  230 volts AC single phase (Rated power = 2000W)  Modbus Ethernet TCP/ IP (communication |